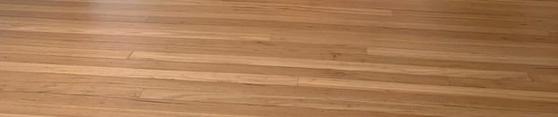

## Timber Floor like new after Refurb with Monothane® Satin

## Taking care of your timber

A neglected timber floor was in need of some attention to bring it back to life. All that was needed was some Tender Loving Care, after re-sanding the floor it was coated with Urethane Coatings **MONOTHANE® SATIN** and looked like a completely new floor.