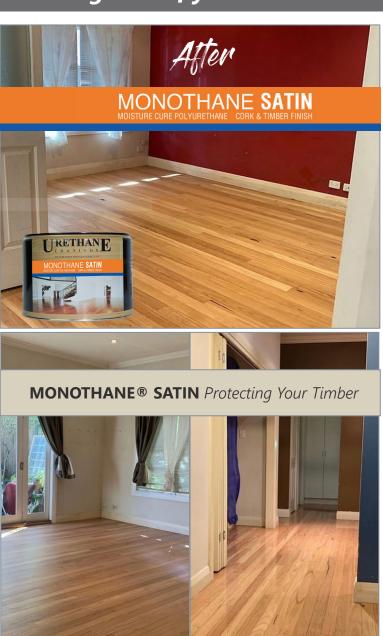

## Timber Floor like new after Refurb with Monothane® Satin

## Taking care of your timber

A neglected timber floor was in need of some attention to bring it back to life. All that was needed was some Tender Loving Care, after re-sanding the floor it was coated with Urethane Coatings **MONOTHANE® SATIN** and looked like a completely new floor.

**MONOTHANE® SATIN** is a transparent, single pack, moisture cure polyurethane that provides a hard wearing Satin finish while maintaining the natural character of the timber.

So you can protect your Timber Floor with **MONOTHANE® SATIN** while retaining the natural beauty of the timber.