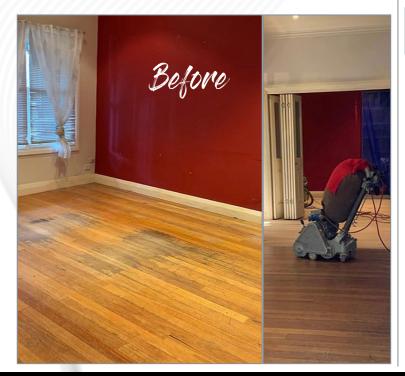

## Taking care of your timber

A neglected timber floor was in need of some attention to bring it back to life. All that was needed was some Tender Loving Care, after re-sanding the floor it was coated with Urethane Coatings **MONOTHANE® SATIN** and looked like a completely new floor.