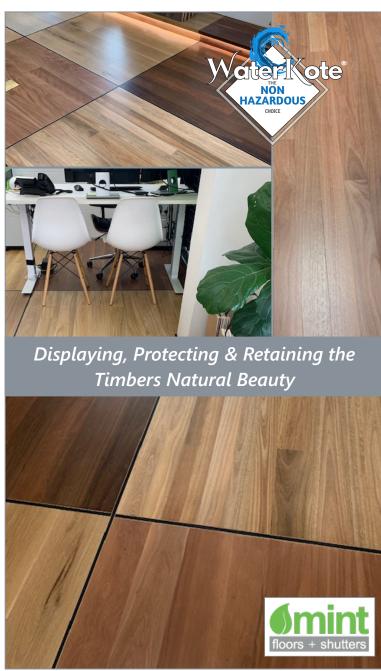

## Taking care of your timber

Mint Floor & Shutters the ATFA Retailer of the Year 2019 based in Surry Hill, Sydney chose WaterKote® to protect the timber floor of their showroom.

To show potential customers samples of different timbers, Mint Floor & Shutters show room floor is made up of various timber panels. The timber species include spotted gum, brush box, black butt and European & American oak.

Lime wash, grey stains and **Urethane Coatings Timberseal** were used in addition to **Urethane Coatings WaterKote® Sealer** and **1k** and **2K** Satin and Matt.

**Urethane Coatings WaterKote®** range of products are non-hazardous water based polyurethane coatings.