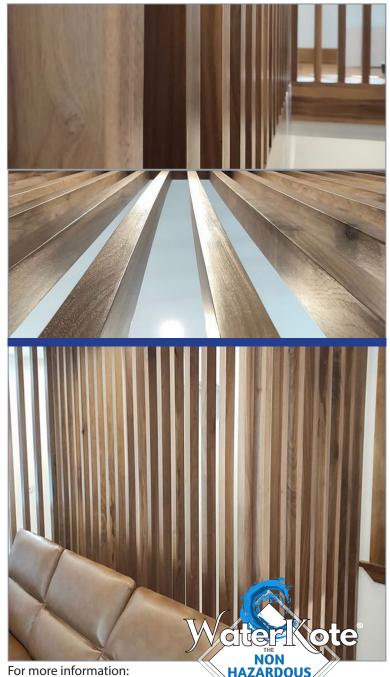

## Contemporary Styling for Balustrade & Room Divider

The architects and designers of this property wanted to protect the timber while maintaining the natural colour and look of this beautiful balustrade and room divider.

One of the requirements was that the colour and look blended with the floor to achieve their overall vision for this contemporary styling.

To achieve the desired out come they chose **WaterKote®** a non-hazardous choice. **WaterKote® SEALER** was applied as the sealer coat for the timber this was then followed by two coats of **WaterKote® 2K** Satin to finish.

Resulting in a smooth satin finish, protecting the timber, enhancing its natural beauty while completing the contemporary styling desired.

Keeping Your Timber Beautiful

CHOICE

For more information: www.urethanecoatings.com.au +61 2 9666 3788