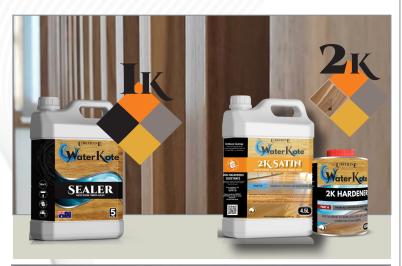

One of the requirements was that the colour and look blended with the floor to achieve their overall vision for this contemporary styling.

To achieve the desired out come they chose **WaterKote®** a non-hazardous choice. **WaterKote® SEALER** was applied as the sealer coat for the timber this was then followed by two coats of **WaterKote® 2K** Satin to finish.